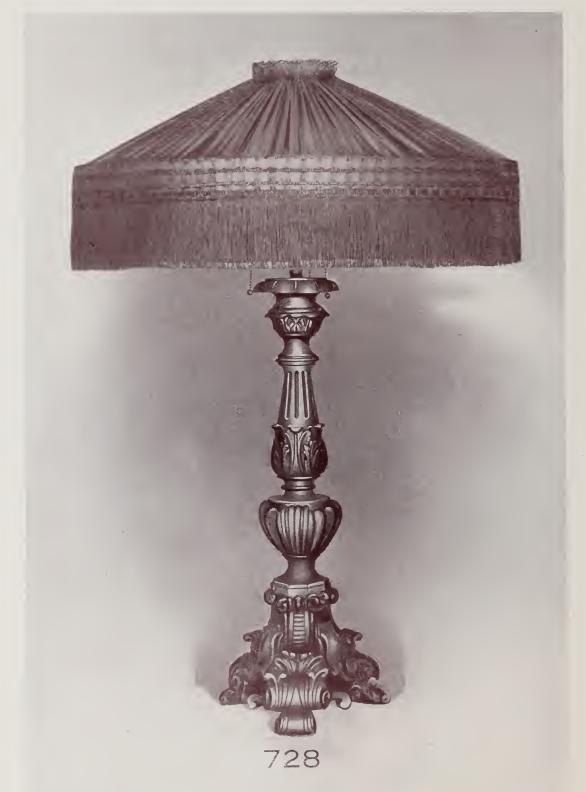

#### ELECTRIC LAMP No. 728

SHADE NO. SS/28 TOTAL HEIGHT 34"
HEIGHT OF STANDARD 22" DIAMETER OF SHADE 22"
DIAMETER OF BASE 9" THREE LIGHTS